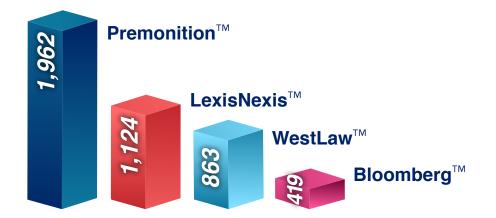

- More state court coverage than LexisNexis, Westlaw and Bloomberg combined
- Custom case filing alerts (plaintiff, defendant, judge, attorney, case type)
- · Case updates delivered via email
- · Hourly alerts and updates from state/county courts
- Simplified pricing

State Court Coverage Source: http://www.lexisnexis.com/CourtLink2014lexisnexis.com/CourtLink2014