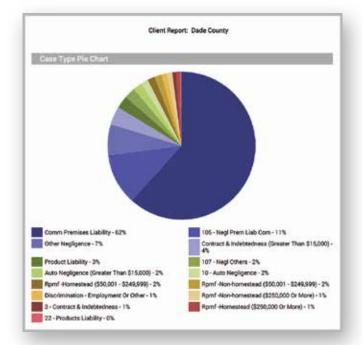

#### **Client Report**

Premonition's Client Report contains in-depth analytics on a company's litigation history and attorney performance. Law Firms use this report to improve Business Development through better Client Intelligence. It is used by General Counsel to review their Panel Counsel.

- Litigation History
- Case Types
- Legal Representation
- Attorney/Firm performance
- Case Duration (overall, case type, judge, client)

Useful for: Law Firms, General Counsel, Claims Managers

| ose Type Repor                     | Casara                                                        | Closed Car         | ees Win Count       | Loss Court            | Average Case | Outcome                | (i                            |                                            |
|------------------------------------|---------------------------------------------------------------|--------------------|---------------------|-----------------------|--------------|------------------------|-------------------------------|--------------------------------------------|
|                                    |                                                               | Closed Ca          | ses Win Count       | Lass Caunt            | Duration     | Outcome                |                               | /                                          |
| I-Mtg/F Com \$90,001<br>\$248,999  | · 1                                                           | ¢                  | 0                   | ¢                     | 0            | 0%                     |                               |                                            |
| 1 - Mtg/F Res 90-\$50,<br>000      | 14                                                            | 0                  | 0                   | 0                     | 0            | 0%                     |                               |                                            |
| 2 - Mtg/F Res 550,001<br>\$240,999 | 256                                                           | 21                 | 2                   | 19                    | 78           | 10 %                   |                               |                                            |
| - Mg/F Res \$250,000               | 128                                                           | 6                  | -                   | 5                     | 37           | 17.%                   |                               |                                            |
| or More                            |                                                               |                    |                     |                       |              |                        |                               |                                            |
| udge Report                        | Top Clients                                                   | List               |                     |                       |              |                        |                               |                                            |
| Judge                              | Client                                                        |                    | Cases               | Closed Cases          | Win Court    | Average Ca<br>Duration |                               |                                            |
| Abby Cynamon                       | 360 Mongage Gr                                                | oup LLC            | 1                   | 0                     | 0            | 0                      | 0%                            |                                            |
| Vitanio Arsola                     | AISELUC                                                       |                    | 2                   | e                     | 0            | 0                      | 0.5                           |                                            |
| Antonio Marin                      | Als IN LLC                                                    |                    | 1                   | 0                     | 0            | 0                      | 0%                            |                                            |
|                                    | Als Rve SL                                                    |                    | 1                   | e                     | 0            | 0                      | 0%                            |                                            |
|                                    | Als X-Cog, L                                                  |                    | 1                   | 0                     | 0            | 0                      | 0%                            |                                            |
|                                    | Als XR, LLOISONZALEZ,<br>Clovia J                             |                    |                     |                       | •            |                        | 0%                            |                                            |
|                                    | Argent Secur<br>INCIDEUTSCHE<br>National TRUST O<br>Arls TRUS | ompi               | Lawyer Infor        | mation                |              |                        |                               |                                            |
|                                    | Banc of AME<br>Alternative Loan                               |                    | Name                | Email                 | 0or          | nain Ba<br>Num         | r Title<br>ber                | Fem                                        |
|                                    | Fargo Bank National<br>Association                            |                    | tonathan lan Mersel | s jimesels@rad<br>com | fax. confo   | = com 292              | 35                            | Robertson, Anachutz<br>Bamp, Schneid, P.L. |
|                                    |                                                               | Litigation History |                     |                       |              |                        |                               |                                            |
|                                    |                                                               |                    | Overall             |                       |              |                        |                               |                                            |
|                                    |                                                               | L C                | Canes               | Closed Cases          | Win Count    | Loss Co                | ount Avanage Case<br>Duration | Outcome                                    |
|                                    |                                                               | - E                | 2139                | 249                   | 55           | 145                    |                               | 234                                        |
|                                    | Plaintiff                                                     |                    |                     |                       |              |                        |                               |                                            |
|                                    |                                                               | E F                | Cases               | Clused Cases          | Win Count    | Less G                 |                               | Outcome                                    |
|                                    |                                                               |                    |                     |                       |              |                        | Ouration                      |                                            |