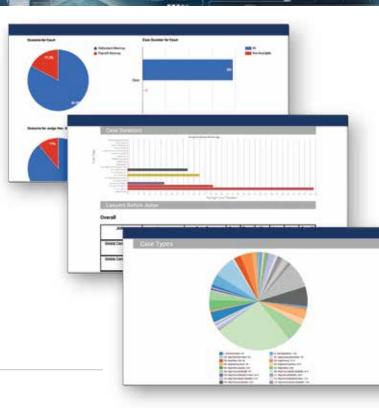

#### **Client Report**

Premonition's Client Report contains in-depth analytics on a company's litigation history and attorney performance. Law Firms use this report to improve Business Development through better Client Intelligence. It is used by General Counsel to review their Panel Counsel.

- Litigation History
- Case Types
- Legal Representation
- Attorney/Firm performance
- Case Duration (overall, case type, judge, client)

Useful for: Law Firms, General Counsel, Claims Managers

| ose Type Repor                     | Casara                                                        | Closed Car         | ees Win Count       | Loss Court            | Average Case | Outcome                | (i                            |                                            |
|------------------------------------|---------------------------------------------------------------|--------------------|---------------------|-----------------------|--------------|------------------------|-------------------------------|--------------------------------------------|
|                                    |                                                               | Closed Ca          | ses Win Count       | Lass Caunt            | Duration     | Outcome                |                               | /                                          |
| I-Mtg/F Com \$90,001<br>\$248,999  | · 1                                                           | ¢                  | 0                   | ¢                     | 0            | 0%                     |                               |                                            |
| 1 - Mtg/F Res 90-\$50,<br>000      | 14                                                            | 0                  | 0                   | 0                     | 0            | 0%                     |                               |                                            |
| 2 - Mtg/F Res 550,001<br>\$240,999 | 256                                                           | 21                 | 2                   | 19                    | 78           | 10 %                   |                               |                                            |
| - Mg/F Res \$250,000               | 128                                                           | 6                  | -                   | 5                     | 37           | 17.%                   |                               |                                            |
| or More                            |                                                               |                    |                     |                       |              |                        |                               |                                            |
| udge Report                        | Top Clients                                                   | List               |                     |                       |              |                        |                               |                                            |
| Judge                              | Client                                                        |                    | Cases               | Closed Cases          | Win Court    | Average Ca<br>Duration |                               |                                            |
| Abby Cynamon                       | 360 Mongage Gr                                                | oup LLC            | 1                   | 0                     | 0            | 0                      | 0%                            |                                            |
| Vitanio Arsola                     | AISELUC                                                       |                    | 2                   | e                     | 0            | 0                      | 0.5                           |                                            |
| Antonio Marin                      | Als IN LLC                                                    |                    | 1                   | 0                     | 0            | 0                      | 0%                            |                                            |
|                                    | Als Rve SL                                                    |                    | 1                   | e                     | 0            | 0                      | 0%                            |                                            |
|                                    | Als X-Cog, L                                                  |                    | 1                   | 0                     | 0            | 0                      | 0%                            |                                            |
|                                    | Als XR, LLOISONZALEZ,<br>Clovia J                             |                    |                     |                       | •            |                        | 0%                            |                                            |
|                                    | Argent Secur<br>INCIDEUTSCHE<br>National TRUST O<br>Arls TRUS | ompi               | Lawyer Infor        | mation                |              |                        |                               |                                            |
|                                    | Banc of AME<br>Alternative Loan                               |                    | Name                | Email                 | 0or          | nain Ba<br>Num         | r Title<br>ber                | Fem                                        |
|                                    | Fargo Bank National<br>Association                            |                    | tonathan lan Mersel | s jimesels@rad<br>com | fax. confo   | = com 292              | 35                            | Robertson, Anachutz<br>Bamp, Schneid, P.L. |
|                                    |                                                               | Litigation History |                     |                       |              |                        |                               |                                            |
|                                    |                                                               |                    | Overall             |                       |              |                        |                               |                                            |
|                                    |                                                               | L C                | Canes               | Closed Cases          | Win Count    | Loss Co                | ount Avanage Case<br>Duration | Outcome                                    |
|                                    |                                                               | - E                | 2139                | 249                   | 55           | 145                    |                               | 234                                        |
|                                    | Plaintiff                                                     |                    |                     |                       |              |                        |                               |                                            |
|                                    |                                                               | E F                | Cases               | Clused Cases          | Win Count    | Less G                 |                               | Outcome                                    |
|                                    |                                                               |                    |                     |                       |              |                        | Ouration                      |                                            |