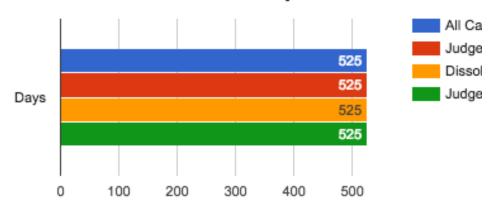

|
| Defendant<br>Outcome     | 8%         | 8%                                             | 8%                                                | 8%                                             |

## Court and Judge



#### Case Count For Judge Hon. Not Available - Displaying Court Av.







#### Case Duration for Judge Hon. Not Available - Displaying Court #





#### Outcome for Judge Hon. Not Available - Displaying Court Average



#### Outcome for Court - Dissolution Of Marriage (General Jurisdiction



#### Outcome for Judge Hon. Not Available - Displaying Court Average



## Attorneys

#### Appearances for Plaintiff Attorney Wasser Laura Allison



#### Appearances for Defendant Attorney Spiegel Lance Stephen



#### Case Duration for Plaintiff Attorney Wasser Laura Allison



#### Case Duration for Defendant Attorney Spiegel Lance Stephen



#### Outcome for Plaintiff Attorney Wasser Laura Allison



#### Outcome for Defendant Attorney Spiegel Lance Stephen



## Outcome/Appearances

# Closed Cases and Outcome



#### Closed Cases and Outcome - Dissolution Of Marriage (General .



www.PREM**③**NITION™.ai

The World`s Largest Litigation Database

#### Closed Cases and Outcome - Hon. Not Available - Displaying Co



#### Closed Cases and Outcome - Dissolution Of Marriage (General .



## **Outcome/Case Duration**

# Case Duration and Outcome Plaintiff Attorney Defendant Attorney 0 150 300 450 600 Case Duration

#### Case Duration and Outcome - Dissolution Of Marriage (General



#### Case Duration and Outcome - Hon. Not Available - Displaying Co



#### Case D