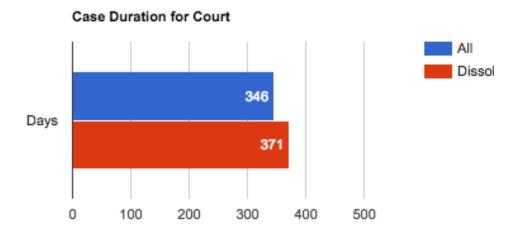

**Court**: Los Angeles Superior

|                      | Los Angeles<br>Superior:<br>Overall | Dissolution of<br>Marriage<br>(General<br>Jurisdiction) |
|----------------------|-------------------------------------|---------------------------------------------------------|
| Cases                | 314,338                             | 63,816                                                  |
| Closed Cases         | 233,510                             | 49,657                                                  |
| Average<br>Duration  | 346                                 | 371                                                     |
| Plaintiff<br>Outcome | 38%                                 | 91%                                                     |
| Defendant<br>Outcome | 62%                                 | 9%                                                      |

|                      | Los Angeles<br>Superior:<br>Overall | Dissolution of<br>Marriage<br>(General<br>Jurisdiction) |
|----------------------|-------------------------------------|---------------------------------------------------------|
| Cases                | 314,338                             | 63,816                                                  |
| Closed Cases         | 233,510                             | 49,657                                                  |
| Average<br>Duration  | 346                                 | 371                                                     |
| Plaintiff<br>Outcome | 38%                                 | 91%                                                     |
| Defendant<br>Outcome | 62%                                 | 9%                                                      |