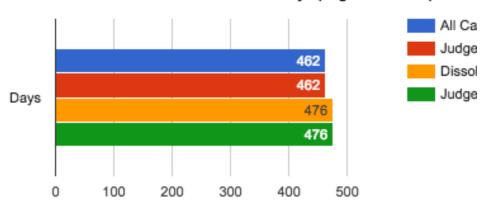

| 8%                                                | 8%                                             |

## Court and Judge



#### Case Count For Judge Hon. Not Available - Displaying Court Av.







#### Case Duration for Judge Hon. Not Available - Displaying Court #





#### Outcome for Judge Hon. Not Available - Displaying Court Average



#### Outcome for Court - Dissolution Of Marriage (General Jurisdiction



#### Outcome for Judge Hon. Not Available - Displaying Court Average



## Attorneys

#### Appearances for Plaintiff Attorney Wasser Laura Allison



#### Appearances for Defendant Attorney Spiegel Lance Stephen



#### Case Duration for Plaintiff Attorney Wasser Laura Allison



#### Case Duration for Defendant Attorney Spiegel Lance Stephen



#### Outcome for Plaintiff Attorney Wasser Laura Allison



#### Outcome for Defendant Attorney Spiegel Lance Stephen



## Outcome/Appearances

# Closed Cases and Outcome



#### Closed Cases and Outcome - Dissolution Of Marriage (General .



www.PREM**③**NITION™.ai

The World`s Largest Litigation Database

#### Closed Cases and Outcome - Hon. Not Available - Displaying Co



#### Closed Cases and Outcome - Dissolution Of Marriage (General .



## **Outcome/Case Duration**

# Case Duration and Outcome Plaintiff Attorney Defendant Attorney 0 150 300 450 600 Case Duration

#### Case Duration and Outcome - Dissolution Of Marriage (General



#### Case Duration and Outcome - Hon. Not Available - Displaying Co



#### Case Duration and Outcome - Dissolution Of Marriage (General







## **