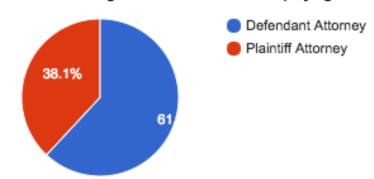

#### Outcome for Court - Dissolution Of Marriage (General Jurisdiction

**Court**: Los Angeles Superior

|                      | Los Angeles<br>Superior:<br>Overall | Dissolution of<br>Marriage<br>(General<br>Jurisdiction) |
|----------------------|-------------------------------------|---------------------------------------------------------|
| Cases                | 314,338                             | 63,816                                                  |
| Closed Cases         | 233,510                             | 49,657                                                  |
| Average<br>Duration  | 346                                 | 371                                                     |
| Plaintiff<br>Outcome | 38%                                 | 91%                                                     |
| Defendant<br>Outcome | 62%                                 | 9%                                                      |