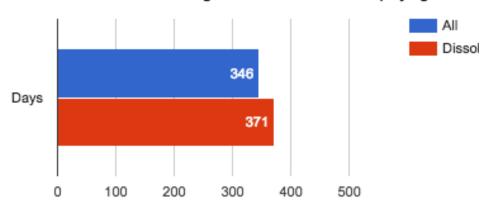

**Court**: Los Angeles Superior

|                      | Los Angeles<br>Superior:<br>Overall | Dissolution of<br>Marriage<br>(General<br>Jurisdiction) |
|----------------------|-------------------------------------|---------------------------------------------------------|
| Cases                | 314,338                             | 63,816                                                  |
| Closed Cases         | 233,510                             | 49,657                                                  |
| Average<br>Duration  | 346                                 | 371                                                     |
| Plaintiff<br>Outcome | 38%                                 | 91%                                                     |
| Defendant<br>Outcome | 62%                                 | 9%                                                      |

|                      | Los Angeles<br>Superior:<br>Overall | Dissolution of<br>Marriage<br>(General<br>Jurisdiction) |
|----------------------|-------------------------------------|---------------------------------------------------------|
| Cases                | 314,338                             | 63,816                                                  |
| Closed Cases         | 233,510                             | 49,657                                                  |
| Average<br>Duration  | 346                                 | 371                                                     |
| Plaintiff<br>Outcome | 38%                                 | 91%                                                     |
| Defendant<br>Outcome | 62%                                 | 9%                                                      |