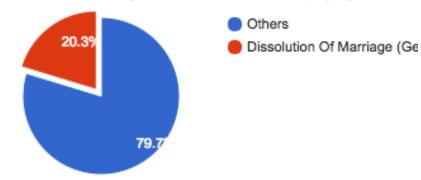

**Court**: Los Angeles Superior

|                      | Los Angeles<br>Superior:<br>Overall | Dissolution of<br>Marriage<br>(General<br>Jurisdiction) |
|----------------------|-------------------------------------|---------------------------------------------------------|
| Cases                | 314,338                             | 63,816                                                  |
| Closed Cases         | 233,510                             | 49,657                                                  |
| Average<br>Duration  | 346                                 | 371                                                     |
| Plaintiff<br>Outcome | 38%                                 | 91%                                                     |
| Defendant<br>Outcome | 62%                                 | 9%                                                      |

|                      | Los Angeles<br>Superior:<br>Overall | Dissolution of<br>Marriage<br>(General<br>Jurisdiction) |
|----------------------|-------------------------------------|---------------------------------------------------------|
| Cases                | 314,338                             | 63,816                                                  |
| Closed Cases         | 233,510                             | 49,657                                                  |
| Average<br>Duration  | 346                                 | 371                                                     |
| Plaintiff<br>Outcome | 38%                                 | 91%                                                     |
| Defendant<br>Outcome | 62%                                 | 9%                                                      |