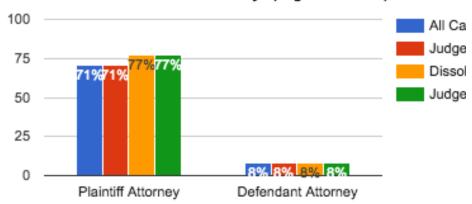

#### Outcome for Defendant Attorney Spiegel Lance Stephen

|                          | Overall    |                                                | Dissolution of Marriage (General<br>Jurisdiction) |                                                |
|--------------------------|------------|------------------------------------------------|---------------------------------------------------|------------------------------------------------|
|                          | All Judges | Not Available -<br>Displaying Court<br>Average | All Judges                                        | Not Available -<br>Displaying Court<br>Average |
| Cases                    | 40         | 40                                             | 38                                                | 38                                             |
| Closed Cases             | 26         | 26                                             | 25                                                | 25                                             |
| Average Duration         | 462        | 462                                            | 476                                               | 476                                            |
| Plaintiff<br>Appearances | 24         | 24                                             | 22                                                | 22                                             |
| Plaintiff Outcome        | 71%        | 71%                                            | 77%                                               | 77%                                            |
| Defendant<br>Appearances | 16         | 16                                             | 16                                                | 16                                             |
| Defendant<br>Outcome     | 8%         | 8%                                             | 8%                                                | 8%                                             |