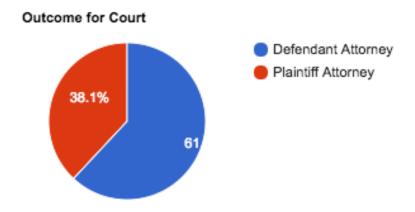

#### Outcome for Court - Dissolution Of Marriage (General Jurisdiction

**Court**: Los Angeles Superior

|                      | Los Angeles<br>Superior:<br>Overall | Dissolution of<br>Marriage<br>(General<br>Jurisdiction) |
|----------------------|-------------------------------------|---------------------------------------------------------|
| Cases                | 314,338                             | 63,816                                                  |
| Closed Cases         | 233,510                             | 49,657                                                  |
| Average<br>Duration  | 346                                 | 371                                                     |
| Plaintiff<br>Outcome | 38%                                 | 91%                                                     |
| Defendant<br>Outcome | 62%                                 | 9%                                                      |