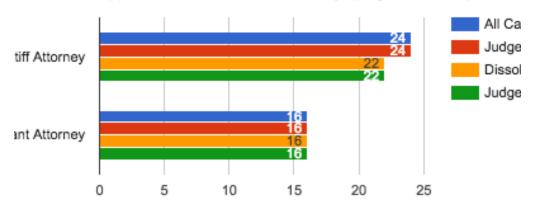

#### Outcome for Plaintiff Attorney Wasser Laura Allison

#### Outcome for Defendant Attorney Spiegel Lance Stephen