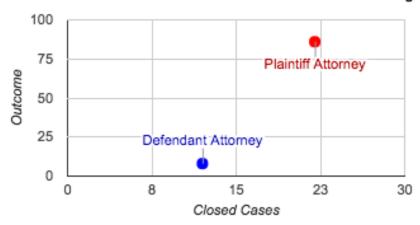

## **Outcome/Case Duration**

# Case Duration and Outcome Plaintiff Attorney Defendant Attorney 0 150 300 450 600 Case Duration