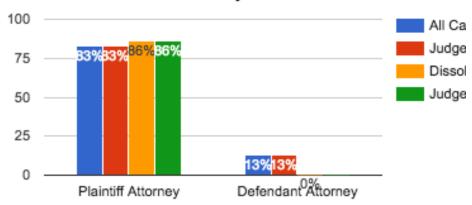

#### Outcome for Plaintiff Attorney Wasser Laura Allison

|                          | Overall    |                                                | Dissolution of Marriage (General<br>Jurisdiction) |                                                |
|--------------------------|------------|------------------------------------------------|---------------------------------------------------|------------------------------------------------|
|                          | All Judges | Not Available -<br>Displaying Court<br>Average | All Judges                                        | Not Available -<br>Displaying Court<br>Average |
| Cases                    | 45         | 45                                             | 39                                                | 39                                             |
| Closed Cases             | 32         | 32                                             | 27                                                | 27                                             |
| Average Duration         | 525        | 525                                            | 525                                               | 525                                            |
| Plaintiff<br>Appearances | 32         | 32                                             | 30                                                | 30                                             |
| Plaintiff Outcome        | 83%        | 83%                                            | 86%                                               | 86%                                            |
| Defendant<br>Appearances | 13         | 13                                             | 9                                                 | 9                                              |
| Defendant<br>Outcome     | 13%        | 13%                                            | 0%                                                | 0%                                             |