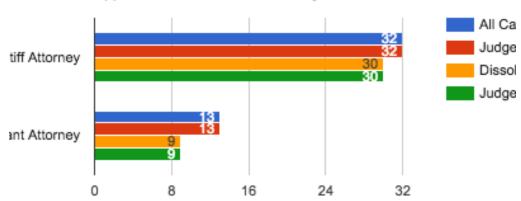

#### Appearances for Plaintiff Attorney Wasser Laura Allison

#### Appearances for Defendant Attorney Spiegel Lance Stephen