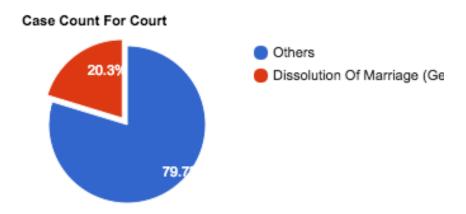

**Court**: Los Angeles Superior

|                      | Los Angeles<br>Superior:<br>Overall | Dissolution of<br>Marriage<br>(General<br>Jurisdiction) |
|----------------------|-------------------------------------|---------------------------------------------------------|
| Cases                | 314,338                             | 63,816                                                  |
| Closed Cases         | 233,510                             | 49,657                                                  |
| Average<br>Duration  | 346                                 | 371                                                     |
| Plaintiff<br>Outcome | 38%                                 | 91%                                                     |
| Defendant<br>Outcome | 62%                                 | 9%                                                      |

|                      | Los Angeles<br>Superior:<br>Overall | Dissolution of<br>Marriage<br>(General<br>Jurisdiction) |
|----------------------|-------------------------------------|---------------------------------------------------------|
| Cases                | 314,338                             | 63,816                                                  |
| Closed Cases         | 233,510                             | 49,657                                                  |
| Average<br>Duration  | 346                                 | 371                                                     |
| Plaintiff<br>Outcome | 38%                                 | 91%                                                     |
| Defendant<br>Outcome | 62%                                 | 9%                                                      |