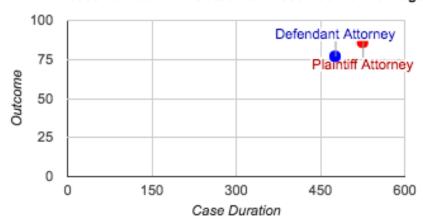

## **Outcome/Case Duration**

# Case Duration and Outcome Plaintiff Attorney Defendant Attorney 0 150 300 450 600 Case Duration